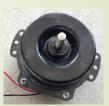

## **Motor Specifications:**

Brushless DC Motor
High Energy Efficiency, with Long Time Lifespan

6

| Description          | Specification                                 |  |  |  |
|----------------------|-----------------------------------------------|--|--|--|
| Voltage              | 18V DC (variable 6-21V per solar panel input) |  |  |  |
| Power                | no higher than 40W                            |  |  |  |
| Diameter             | 78mm .                                        |  |  |  |
| Motor Speed          | 30-1750RPM per solar panel input              |  |  |  |
| Waterproof Treatment | IP63                                          |  |  |  |
| Sound                | super quiet (below 45dB)                      |  |  |  |

Brushless DC Motor long time lifespan, high energy efficiency

indoor

outdoor