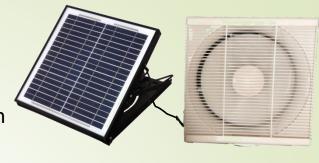

#### **Some Product Details:**

ABS Grid-Mesh
High elegance with full protection

Powder coated for more durable

**Polycrystalline Solar Panel** 

Natural solar energy, green & F.O.C. (can add battery / power adapter for backup)

#### **Solar Panel Structure:**

Tilting & Angle Adjustable Design can Carry Battery to Store Energy for Night Use

Lithium Storage Battery, attached at the back side of solar panel

| <u>sol</u> | ar pa | <u>nel a</u> | <u>ngle</u> |            |
|------------|-------|--------------|-------------|------------|
|            |       |              | _           | adjustable |