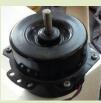

## **Motor Specifications:**

Brushless DC Motor
High Energy Efficiency, with Long Time Lifespan

6

| Description          | Specification                                 |  |  |  |
|----------------------|-----------------------------------------------|--|--|--|
| Voltage              | 18V DC (variable 6-21V per solar panel input) |  |  |  |
| Power                | no higher than 40W                            |  |  |  |
| Diameter             | 78mm .                                        |  |  |  |
| Motor Speed          | 30-1750RPM per solar panel input              |  |  |  |
| Waterproof Treatment | IP63                                          |  |  |  |
| Sound                | super quiet (below 45dB)                      |  |  |  |

Brushless DC Motor long time lifespan, high energy efficiency

indoor

outdoor