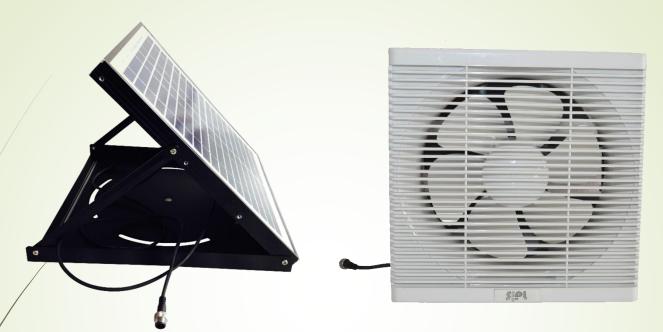

#### **Solar Powered Louvered Wall Exhaust Fan**

1

- \* Strengthen air circulation
- \* Remove heat, moisture, dust & Deduct harmful mildews
- \* Solar powered, environmental friendly
- \* Once Pay, Benefit Long
- \* Can add AC/DC Power Adapter to fulfill solar products working

24 hours nonstop; or add Battery to support the solar fans running day & night nonstop

FOR A BETTER SPACE

Serves Well Everywhere and Suits All Kinds of Building Installation!

Enjoy the Gracious Solar Energy to Let Your Space Breath Freely at Any Time!

## **Multi-Purpose Applications**

\* Home \* Office \* Hotel \* Restaurant \* Conference Center \* Anywhere...

- \* Connect with Solar Panel for energy supply, so 0 electricity cost
- \* Front side includes a mesh cover to protect fan blades
- \* Back side carries a shutter to prevent outside rains / insects
- \* No need to bother about wire connection
- \* Flat embedded into wall / window, won't affect beauty

#### **Some Product Details:**

ABS Grid-Mesh
High elegance with full protection

Powder coated for more durable

**Polycrystalline Solar Panel** 

Natural solar energy, green & F.O.C. (can add battery / power adapter for backup)

Brushless DC Motor long time lifespan, high energy efficiency

indoor

outdoor

#### Fan Structure:

take smells / smokes out & no outside rains / insects in

4

only 1 cable, when just solar panel to power the fan

(still only 1 cable even when it's solar panel + battery to power the fan for day & night nonstop)