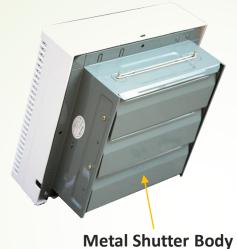

#### Fan Structure:

take smells / smokes out & no outside rains / insects in

4

only 1 cable, when just solar panel to power the fan

(still only 1 cable even when it's solar panel + battery to power the fan for day & night nonstop)

1 extra cable, if product has solar panel + power adapter to serve as energy supplies

this cable to connect **Power Adapter** 

Shutter opens / closes automatically when the fan runs / stops

> this structure can prevent outside rains / insects going inside the house