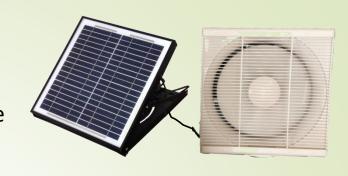

## **Multi-Purpose Applications**

\* Home \* Office \* Hotel \* Restaurant \* Conference Center \* Anywhere...

- \* Connect with Solar Panel for energy supply, so 0 electricity cost
- \* Front side includes a mesh cover to protect fan blades
- \* Back side carries a shutter to prevent outside rains / insects
- \* No need to bother about wire connection
- \* Flat embedded into wall / window, won't affect beauty

#### **Some Product Details:**

ABS Grid-Mesh
High elegance with full protection

Powder coated for more durable

**Polycrystalline Solar Panel** 

Natural solar energy, green & F.O.C. (can add battery / power adapter for backup)