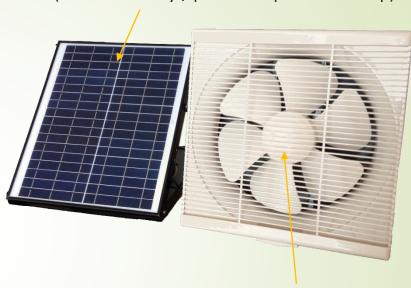

## **Multi-Purpose Applications**

\* Home \* Office \* Hotel \* Restaurant \* Conference Center \* Anywhere...

- \* Connect with Solar Panel for energy supply, so 0 electricity cost
- \* Front side includes a mesh cover to protect fan blades
- \* Back side carries a shutter to prevent outside rains / insects
- \* No need to bother about wire connection
- \* Flat embedded into wall / window, won't affect beauty

#### **Some Product Details:**

ABS Grid-Mesh
High elegance with full protection

Powder coated for more durable

**Polycrystalline Solar Panel** 

Natural solar energy, green & F.O.C. (can add battery / power adapter for backup)

Brushless DC Motor long time lifespan, high energy efficiency

indoor

outdoor