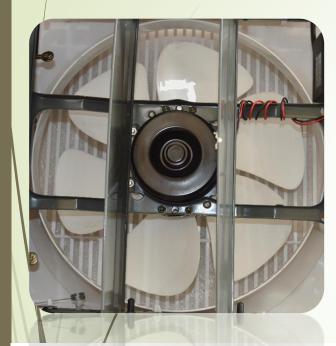

Brushless DC Motor long time lifespan, high energy efficiency

indoor

outdoor

#### Fan Structure:

take smells / smokes out & no outside rains / insects in

4

only 1 cable, when just solar panel to power the fan

(still only 1 cable even when it's solar panel + battery to power the fan for day & night nonstop)