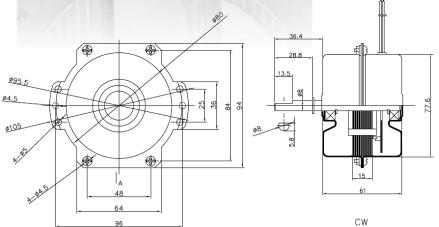

## **Motor Specifications:**

Brushless DC Motor
High Energy Efficiency, with Long Time Lifespan

6

| Description          | Specification                                 |  |  |  |
|----------------------|-----------------------------------------------|--|--|--|
| Voltage              | 18V DC (variable 6-21V per solar panel input) |  |  |  |
| Power                | no higher than 40W                            |  |  |  |
| Diameter             | 78mm .                                        |  |  |  |
| Motor Speed          | 30-1750RPM per solar panel input              |  |  |  |
| Waterproof Treatment | IP63                                          |  |  |  |
| Sound                | super quiet (below 45dB)                      |  |  |  |