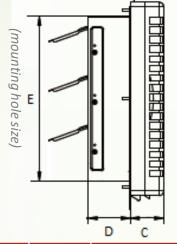

| Option<br># | A<br>(MM) | B<br>(MM) | C<br>(MM) | D<br>(MM) | E<br>(MM) | Mounting<br>Hole<br>(MM) |
|-------------|-----------|-----------|-----------|-----------|-----------|--------------------------|
| 8"          | 200       | 296       | 57        | 67        | 240       | 250*250                  |
| 10"         | 250       | 342       | 60        | 74        | 290       | 300*300                  |
| 12"         | 300       | 390       | 60        | 85        | 340       | 350*350                  |