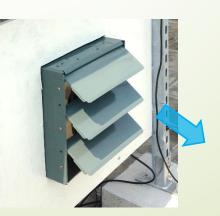

## **Multi-Purpose Applications**

\* Home \* Office \* Hotel \* Restaurant \* Conference Center \* Anywhere...

- \* Connect with Solar Panel for energy supply, so 0 electricity cost
- \* Front side includes a mesh cover to protect fan blades
- \* Back side carries a shutter to prevent outside rains / insects
- \* No need to bother about wire connection
- \* Flat embedded into wall / window, won't affect beauty

#### Fan Structure:

take smells / smokes out & no outside rains / insects in

4

only 1 cable, when just solar panel to power the fan

(still only 1 cable even when it's solar panel + battery to power the fan for day & night nonstop)

1 extra cable, if product has solar panel + power adapter to serve as energy supplies

this cable to connect **Power Adapter** 

Shutter opens / closes automatically when the fan runs / stops

> this structure can prevent outside rains / insects going inside the house