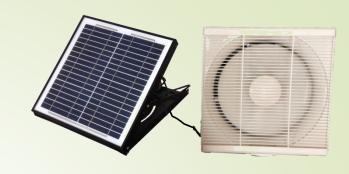

## **Multi-Purpose Applications**

\* Home \* Office \* Hotel \* Restaurant \* Conference Center \* Anywhere...

- \* Connect with Solar Panel for energy supply, so 0 electricity cost
- \* Front side includes a mesh cover to protect fan blades
- \* Back side carries a shutter to prevent outside rains / insects
- \* No need to bother about wire connection
- \* Flat embedded into wall / window, won't affect beauty

#### **Some Product Details:**

ABS Grid-Mesh
High elegance with full protection

Powder coated for more durable

**Polycrystalline Solar Panel** 

Natural solar energy, green & F.O.C. (can add battery / power adapter for backup)