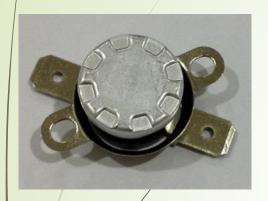

8

Like other solar fan categories, we also provide optional accessories for you to extend functions of these fan blowers:

<u>Snap-action Thermostat</u>, a kind of mechanical switch to control the ON / OFF of product. You may choose either 25°C or 28°C thermostat from us, and their performance characteristics are as below:

On: 25°C +/-3°C; Off: 18°C +/-5°C (25°C thermostat)
On: 28°C +/-3°C; Off: 21°C +/-5°C (28°C thermostat)

(there is a 7°C temperature difference between on & off)

Power Cord Switch, a kind of manual switch to control the ON / OFF of product. You may turn-on or turn-off the fan flexibly at any time.