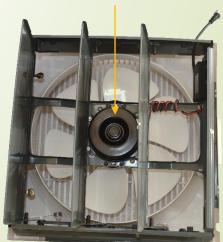

Brushless DC Motor long time lifespan, high energy efficiency

indoor

outdoor

## **Motor Specifications:**

Brushless DC Motor
High Energy Efficiency, with Long Time Lifespan

6

| Description          | Specification                                 |  |  |  |
|----------------------|-----------------------------------------------|--|--|--|
| Voltage              | 18V DC (variable 6-21V per solar panel input) |  |  |  |
| Power                | no higher than 40W                            |  |  |  |
| Diameter             | 78mm .                                        |  |  |  |
| Motor Speed          | 30-1750RPM per solar panel input              |  |  |  |
| Waterproof Treatment | IP63                                          |  |  |  |
| Sound                | super quiet (below 45dB)                      |  |  |  |