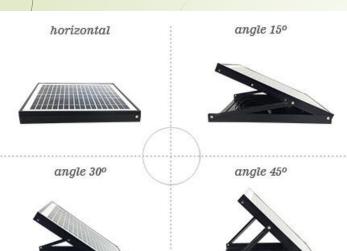

#### **Solar Panel Structure:**

Tilting & Angle Adjustable Design can Carry Battery to Store Energy for Night Use

Lithium Storage Battery, attached at the back side of solar panel

| <u>sol</u> | ar pa | <u>nel a</u> | <u>ngle</u> |            |
|------------|-------|--------------|-------------|------------|
|            |       |              | _           | adjustable |