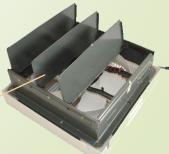

#### Fan Structure:

take smells / smokes out & no outside rains / insects in

4

only 1 cable, when just solar panel to power the fan

(still only 1 cable even when it's solar panel + battery to power the fan for day & night nonstop)

1 extra cable, if product has solar panel + power adapter to serve as energy supplies

this cable to connect **Power Adapter** 

Shutter opens / closes automatically when the fan runs / stops

> this structure can prevent outside rains / insects going inside the house