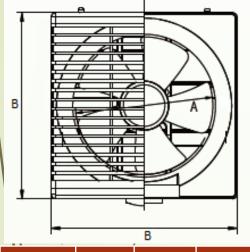

#### Fan Structure:

take smells / smokes out & no outside rains / insects in

4

only 1 cable, when just solar panel to power the fan

(still only 1 cable even when it's solar panel + battery to power the fan for day & night nonstop)

1 extra cable, if product has solar panel + power adapter to serve as energy supplies

this cable to connect **Power Adapter** 

Shutter opens / closes automatically when the fan runs / stops

> this structure can prevent outside rains / insects going inside the house