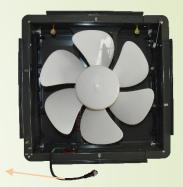

Brushless DC Motor long time lifespan, high energy efficiency

indoor

outdoor

## **Motor Specifications:**

Brushless DC Motor
High Energy Efficiency, with Long Time Lifespan

6

| Description          | Specification                                 |  |  |  |
|----------------------|-----------------------------------------------|--|--|--|
| Voltage              | 18V DC (variable 6-21V per solar panel input) |  |  |  |
| Power                | no higher than 40W                            |  |  |  |
| Diameter             | 78mm .                                        |  |  |  |
| Motor Speed          | 30-1750RPM per solar panel input              |  |  |  |
| Waterproof Treatment | IP63                                          |  |  |  |
| Sound                | super quiet (below 45dB)                      |  |  |  |