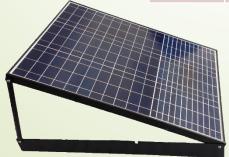

#### **Solar Panel Structure:**

Tilting & Angle Adjustable Design can Carry Battery to Store Energy for Night Use

Lithium Storage Battery, attached at the back side of solar panel

| <u>sol</u> | ar pa | <u>nel a</u> | <u>ngle</u> |            |
|------------|-------|--------------|-------------|------------|
|            |       |              | _           | adjustable |