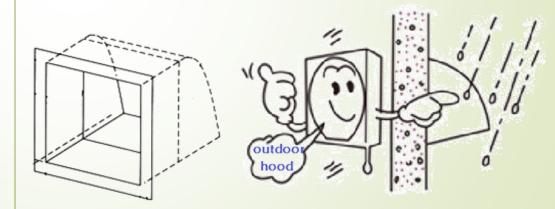

#### Fan Structure:

take smells / smokes out & no outside rains / insects in

4

only 1 cable, when just solar panel to power the fan

(still only 1 cable even when it's solar panel + battery to power the fan for day & night nonstop)

1 extra cable, if product has solar panel + power adapter to serve as energy supplies

this cable to connect **Power Adapter** 

Shutter opens / closes automatically when the fan runs / stops

> this structure can prevent outside rains / insects going inside the house