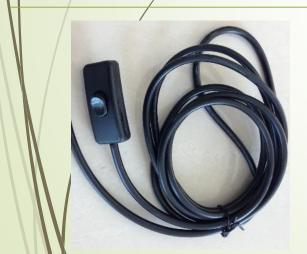

On: 25°C +/-3°C; Off: 18°C +/-5°C (25°C thermostat)
On: 28°C +/-3°C; Off: 21°C +/-5°C (28°C thermostat)

(there is a 7°C temperature difference between on & off)

Power Cord Switch, a kind of manual switch to control the ON / OFF of product. You may turn-on or turn-off the fan flexibly at any time.

(the cable it carries is 2m long)

<u>Outdoor Hood</u>, such kind of hoods are supposed easy to find from local market, so they are not among our regular accessory list, but if you need them also from us, please let us know.